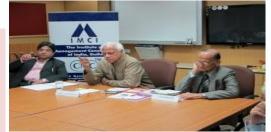

### A PICTORIAL GLIMPSE of the great time so far in our journey...

**Dr. MB Athreya** (Centre), **Padma Bhushan Awardee** being felicitated by **Mr. Shashi Budhiraja** (Left), Former National President and **Sumit Chaudhuri**, Chairman, Delhi Chapter, The Institute Of Management Consultants Of India (IMCI), a member of International Council Of Management Consulting Institutes (ICMCI) at India International Centre, New Delhi