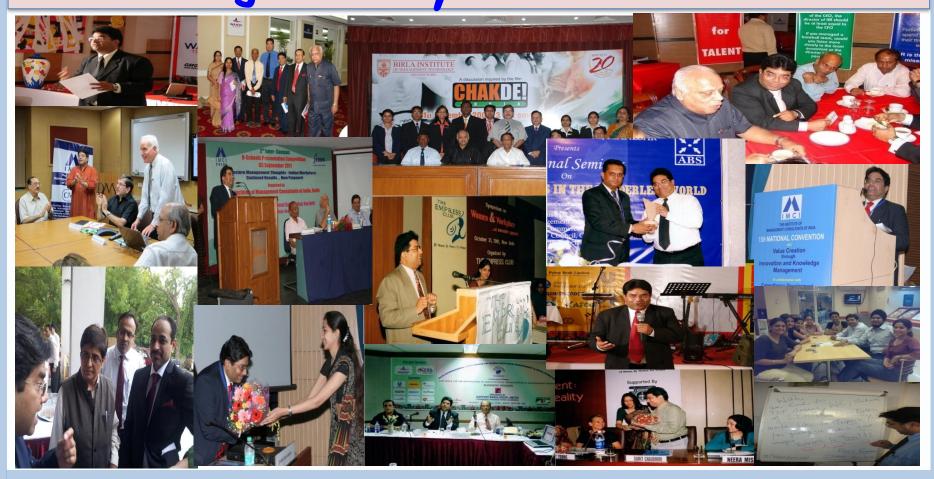

### A PICTORIAL GLIMPSE of the great time so far in our journey...

Sumit Chaudhuri, panelist alongside Lady Catherine Young, wife of the British High Commissioner, her American and Egyptian counterparts, Wera Hildebrand Blackwill and Mona Madi respectively, Sonal Mansingh and Sunit Tandon at FICCI speaking on the theme "WOMEN'S EMPOWERMENT: DREAMS AND REALITIES" on International Women's Day

Sumit Chaudhuri speaking at Human Resource Management & Development Conference – 2007 at Dhaka Sheraton, Dhaka, Bangladesh. Dignitaries on the stage (starting from left) Prof. Somesh Dhamija, Dr. M Mosharraf Hossain, Chairman & MD, Rapport Bangladesh Limited, Mr. Sharu S. Rangnekar, Renowned International Management Consultant, Dr. D Venkat Subramaniam, Management Consultant and Prof. (Mrs.) Aruna Dhamija.

Sumit Chaudhuri, Resource Person and Faculty with Mr. Kush Verma, Director General, National Institute of Administrative Research - Lal Bahadur Shastri National Academy of Administration (IAS Academy), Mussoorie and participating General Managers of Coal India Limited in one of the training programmes at the Academy

### A PICTORIAL GLIMPSE of the great time so far in our journey...

Sumit Chaudhuri, alongside co-panelists Professor MM Pant and Professor Prem Vrat seen on stage speaking on "Managing Turbulence In Management Education: Aligning With The Needs Of Industry" at the 8th NATIONAL RESEARCH CONFERENCE organized by All India Management Association (AIMA) at India International Centre (IIC), New Delhi

Sumit Chaudhuri, Resource Person and Faculty with Mr. MR Panda, Executive Director, Dr. Sandip Dash, Deputy General Manager and participating General Managers in one of the "Advanced Management Programme" for General Managers at Steel Authority of India's (SAIL) Management Training Institute (MTI), Ranchi

**Dr. SR Mohnot**, **World Renowned Economist**, Management Consultant and Managing Director, Industrial Techno Ecomonics Services Private Limited and **Sharu Rangnekar**, **Management Consulting Guru** look on as **Sumit Chaudhuri** speaks

### A PICTORIAL GLIMPSE of the great time so far in our journey...

**Dr. MB Athreya** (Centre), **Padma Bhushan Awardee** being felicitated by **Mr. Shashi Budhiraja** (Left), Former National President and **Sumit Chaudhuri**, Chairman, Delhi Chapter, The Institute Of Management Consultants Of India (IMCI), a member of International Council Of Management Consulting Institutes (ICMCI) at India International Centre, New Delhi

**Dr. Kiran Bedi** awarding **Sumit Chaudhuri** for **"MENTORING" Mr. Deepak Bahl** (Centre), the celebrated author of the book **"WINNING IS EVERYTHING"** at the book launch function at India International Centre, New Delhi

Mr. Bishan Singh Bedi (Centre), Legendary Spinner and Former India Cricket Captain and Mr. Ashok Arora (Left), Renowned Supreme Court Advocate and Social Activist with Sumit Chaudhuri, at Delhi Golf Club