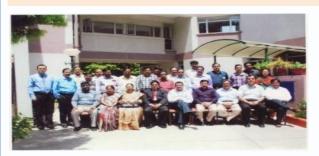

Sumit Chaudhuri, Resource Person and Faculty with Mr. Kush Verma, Director General, National Institute of Administrative Research - Lal Bahadur Shastri National Academy of Administration (IAS Academy), Mussoorie and participating General Managers of Coal India Limited in one of the training programmes at the Academy