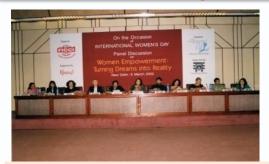

### A PICTORIAL GLIMPSE of the great time so far in our journey...

Sumit Chaudhuri, panelist alongside Lady Catherine Young, wife of the British High Commissioner, her American and Egyptian counterparts, Wera Hildebrand Blackwill and Mona Madi respectively, Sonal Mansingh and Sunit Tandon at FICCI speaking on the theme "WOMEN'S EMPOWERMENT: DREAMS AND REALITIES" on International Women's Day