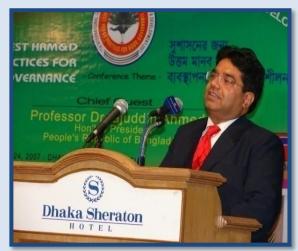

Sumit Chaudhuri speaking at Human Resource Management & Development Conference – 2007 at Dhaka Sheraton, Dhaka, Bangladesh. Dignitaries on the stage (starting from left) Prof. Somesh Dhamija, Dr. M Mosharraf Hossain, Chairman & MD, Rapport Bangladesh Limited, Mr. Sharu S. Rangnekar, Renowned International Management Consultant, Dr. D Venkat Subramaniam, Management Consultant and Prof. (Mrs.) Aruna Dhamija.