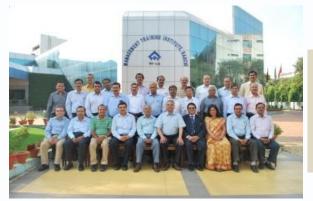

Sumit Chaudhuri, Resource Person and Faculty with Mr. MR Panda, Executive Director, Dr. Sandip Dash, Deputy General Manager and participating General Managers in one of the "Advanced Management Programme" for General Managers at Steel Authority of India's (SAIL) Management Training Institute (MTI), Ranchi