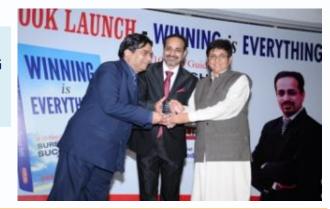

**Dr. Kiran Bedi** awarding **Sumit Chaudhuri** for **"MENTORING" Mr. Deepak Bahl** (Centre), the celebrated author of the book **"WINNING IS EVERYTHING"** at the book launch function at India International Centre, New Delhi